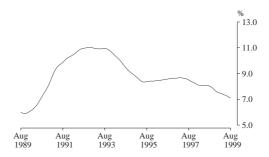

Unemployment Rate

From a high of 11.0% in late 1992, the trend unemployment rate fell rapidly to 8.4% in July 1995. The trend then rose slowly to 8.7% in March 1997. It has since declined to stand at 7.1% in August 1999.