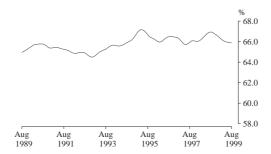

Queensland

Trend estimates of the Queensland participation rate reached a high of 65.6% in May 1995, before generally falling to 64.5% in April and May 1997. The trend then rose to 65.0% between November 1997 and August 1998. The trend estimate was 64.9% in August 1999.