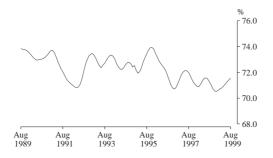

Australia

From a low of 62.3% in April and May 1993, the trend estimate of the participation rate rose gradually to 63.8% in the second half of 1995. The trend estimate then began to fall slowly, and by mid 1997 was 63.1%. The rate rose slightly to 63.4% in July 1998, but has since fallen to 63.1% in August 1999.