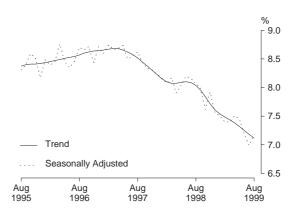

#### LABOUR MARKET IN BRIEF

TREND ESTIMATES

The trend estimate of employed persons has been increasing steadily since June 1997, reaching 8,801,300 in August 1999. Full-time employment has continued to rise, reaching 6,502,500. Part-time employment has also continued rising, reaching 2,298,800. The trend estimate of unemployment has been falling since August 1998, to stand at 674,800 in August 1999. The trend unemployment rate has decreased to 7.1%, with the male and female rates falling to 7.2% and 7.0% respectively. The trend participation rate in August 1999 remained steady at 63.1%. The male rate remained steady at 72.6% and the female rate rose to 53.9%.

UNEMPLOYMENT RATE

The seasonally adjusted unemployment rate increased from 7.0% in July 1999 to 7.2% in August 1999. The male unemployment rate rose by 0.3 percentage points to 7.3% and the female unemployment rate remained steady at 7.0%.

Unemployment Rate

From a high of 11.0% in late 1992, the trend unemployment rate fell rapidly to 8.4% in July 1995. The trend then rose slowly to 8.7% in March 1997. It has since declined to stand at 7.1% in August 1999.