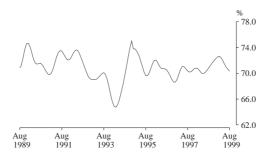

#### PARTICIPATION RATE BY STATE: TREND SERIES

Northern Territory

Trend estimates of the participation rate for the Northern Territory have generally fluctuated within a range of 69% to 74%. The level of participation at 70.3% in August 1999 is about the same as a decade earlier.