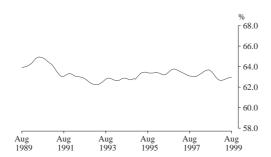

Victoria

After peaking at 64.9% in mid 1990, the trend participation rate for Victoria fell to a low of 62.3% in late 1992. The trend estimate then gradually rose over the next four years, to 63.8% in late 1996. After falling to 63.0% in October 1997, the trend estimate has since fluctuated and has returned to 63.0% in August 1999.

Queensland

Trend estimates of the Queensland participation rate reached a high of 65.6% in May 1995, before generally falling to 64.5% in April and May 1997. The trend then rose to 65.0% between November 1997 and August 1998. The trend estimate was 64.9% in August 1999.