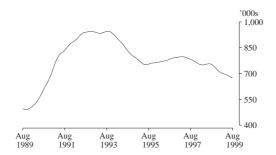

Unemployment

The trend estimate of unemployed persons increased rapidly from 491,500 in October 1989, to peak at 946,900 in September 1993. The trend then fell sharply to 752,400 in June 1995, before rising slowly to 798,600 in March 1997. Since then, the trend has generally fallen, and was 674,800 in August 1999.