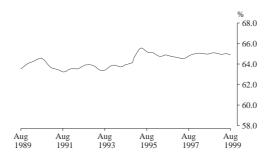

South Australia

The trend participation rate for South Australia fell from 63.2% in February 1991 to 61.4% in October 1991. The trend participation rate then remained in the range 61% to 62% until late 1997. Since then, the rate has been falling generally and was 60.3% in August 1999.

Western Australia

The trend participation rate for Western Australia rose from a low of 64.5% in December 1992 to peak at 67.2% in April and May 1995. The trend then fell to 65.7% in mid 1997, before rising again to 66.9% in August 1998. In recent months, the trend estimate has fallen, and was 65.9% in August 1999.

Tasmania

The trend estimate of the participation rate for Tasmania fell from a high of 62.4% in December 1989 to 59.7% in April 1992. It then generally remained at similar levels until late 1995, before rising to 61.0% in June 1996. The trend then fell to 58.3% in mid 1997, it then rose until May 1998, before fallling again to 58.3% in January 1999. In recent months, the trend estimate has been steady and was 58.4% in August 1999.

#### PARTICIPATION RATE BY STATE: TREND SERIES

Northern Territory

Trend estimates of the participation rate for the Northern Territory have generally fluctuated within a range of 69% to 74%. The level of participation at 70.3% in August 1999 is about the same as a decade earlier.

Australian Capital Territory

The trend participation rate for the Australian Capital Territory has generally been falling over the last 10 years, but remains higher than the national average. The trend estimate was 71.5% in August 1999.