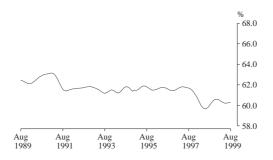

South Australia

The trend participation rate for South Australia fell from 63.2% in February 1991 to 61.4% in October 1991. The trend participation rate then remained in the range 61% to 62% until late 1997. Since then, the rate has been falling generally and was 60.3% in August 1999.