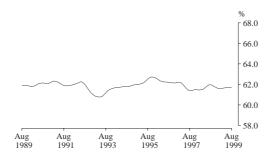

#### SELECTED LABOUR FORCE SERIES

PARTICIPATION RATE BY STATE: TREND SERIES

New South Wales

From a low of 60.8% in early 1993, the trend estimate of the participation rate in New South Wales peaked at 62.7% in late 1995. The trend estimate then fell, for much of 1996 and 1997, reaching lows of 61.4% in late 1997 and early 1998. The trend estimate has remained steady in recent months, and was 61.7% in August 1999.

Australia

From a low of 62.3% in April and May 1993, the trend estimate of the participation rate rose gradually to 63.8% in the second half of 1995. The trend estimate then began to fall slowly, and by mid 1997 was 63.1%. The rate rose slightly to 63.4% in July 1998, but has since fallen to 63.1% in August 1999.