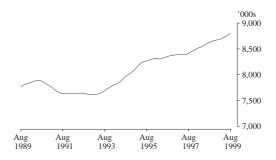

#### PRINCIPAL LABOUR FORCE SERIES: TREND ESTIMATES

Employment

The trend estimate of employed persons decreased from 7,894,000 in June 1990 to 7,615,400 in January 1993. The trend then rose strongly until mid 1995. Growth in the trend estimate was then slow until mid 1997. The trend has since risen steadily to stand at 8,801,300 in August 1999.