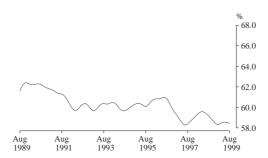

Tasmania

The trend estimate of the participation rate for Tasmania fell from a high of 62.4% in December 1989 to 59.7% in April 1992. It then generally remained at similar levels until late 1995, before rising to 61.0% in June 1996. The trend then fell to 58.3% in mid 1997, it then rose until May 1998, before fallling again to 58.3% in January 1999. In recent months, the trend estimate has been steady and was 58.4% in August 1999.