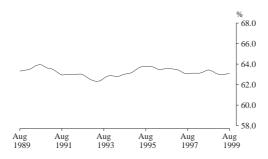

Unemployment Rate

From a high of 11.0% in late 1992, the trend unemployment rate fell rapidly to 8.4% in July 1995. The trend then rose slowly to 8.7% in March 1997. It has since declined to stand at 7.1% in August 1999.